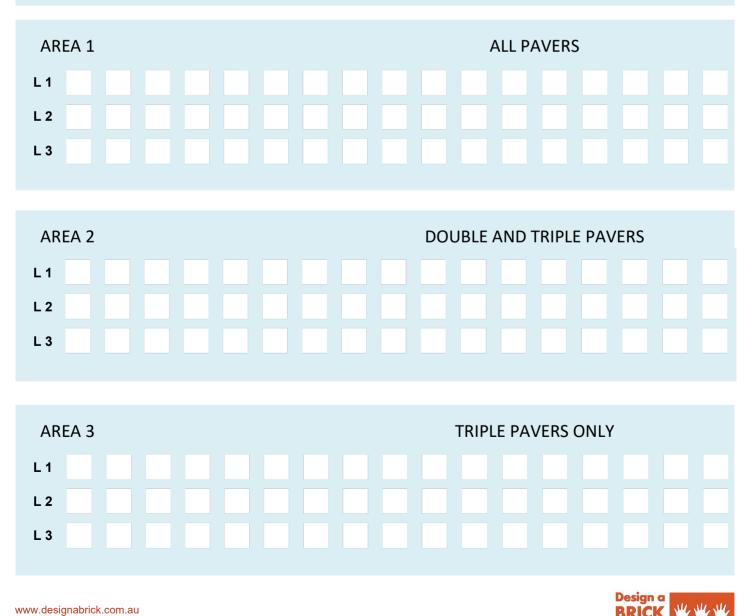

#### **Contact Number:**

ENGRAVING DETAILS - MAX 17 CHARACTERS PER LINE Please print clearly using ALL CAPITAL. Max 3 lines per paver. Each box represents a character (letter, number, punctuation mark or space). No hand drawings.

**OPTION 1** – COMPLETE UP TO 3 LINES IN AREA 1

OPTION 2 - COMPLETE UP TO 6 LINES FROM AREAS 1 AND 2

OPTION 3 - COMPLETE UP TO 9 LINES FROM AREAS 1, 2 AND 3.