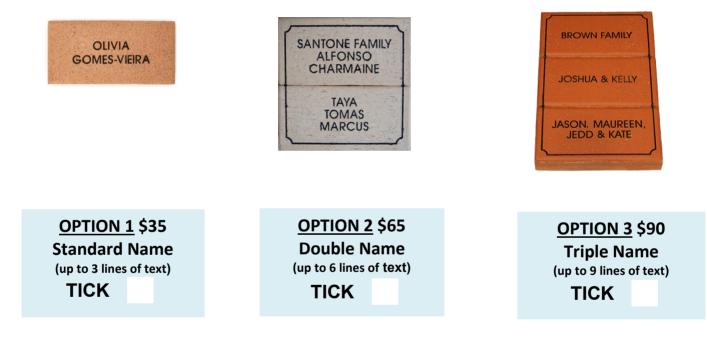

#### **Contact Number:**

ENGRAVING DETAILS - MAX 17 CHARACTERS PER LINE Please print clearly using ALL CAPITAL. Max 3 lines per paver. Each box represents a character (letter, number, punctuation mark or space). No hand drawings.

**OPTION 1** – COMPLETE UP TO 3 LINES IN AREA 1

OPTION 2 - COMPLETE UP TO 6 LINES FROM AREAS 1 AND 2

OPTION 3 - COMPLETE UP TO 9 LINES FROM AREAS 1, 2 AND 3.